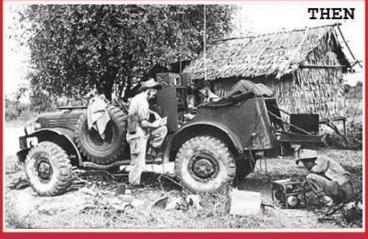

#### IN THIS ISSUE

| MTA January | Meeting MinutesPage | 3 |
|-------------|---------------------|---|
| Collector's | Corner-LARC-LXPage  | 4 |
| Classifieds | Page                | 7 |

THEN- The Dodge WC-56, WC-57 and WC-58 (Radio) Command/Reconnaissance Military trucks were a variant of the Dodge WC series. The WC series was a prolific range of light 4WD and medium 6WD military utility trucks, produced by Dodge / Fargo during WWII.

The Dodge WC-series came in many different, purpose-built, but mechanically uniform variants from the factory, much akin to the later family of High Mobility Multipurpose Wheeled Vehicles.

The WC-56 Truck, Command Reconnaissance, 3/4 ton, 4x4 w/o Winch Dodge (G502) was a command and reconnaissance vehicle akin to a large Willys Jeep. It did not prove popular as it was heavier and not as maneuverable as the Jeep, and its distinctive profile made it a target. The soft-top included side-curtains, for better weather shielding. 21,156 units were built.