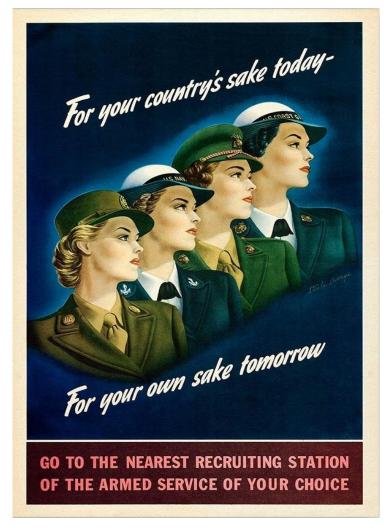

<u>Presentation:</u> Pat Dolan's presentation was on Women and their role in WW2; 350,000 women served during WW2. Women volunteered they were not drafted, they served in the WAACs (Women's Auxiliary Army Corps), WAVES, WASPS and the Coast Guard. He had a display of women's uniforms and gear worn during WW2. Pat spoke of the contributions and sacrifices made by women during wartime; women who flew B-52s and various other aircraft, who served as nurses in combat zones and on the front lines; women who were captured as

POWs in Okinawa, and the Philippines; wounded on hospital ships, women who were awarded the Bronze and Silver Star for their service. *NICE PRESENTATION PAT!!* 

Motion to Adjourn: Dennis Dutcher/seconded by Fred Schlesinger at which point 10 members crowded around Pat's display to get a closer look at his good stuff. (Anita had her eye on one of the WAAC'S uniforms. She thought that would make her look more official at the meetings).