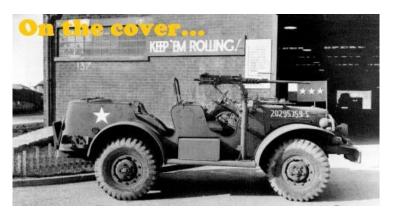

#### IN THIS ISSUE

| MTA January | Meeting MinutesPage | 3 |
|-------------|---------------------|---|
| Collector's | Corner-LARC-LXPage  | 4 |
| Classifieds | Page                | 7 |

THEN- The Dodge WC-56, WC-57 and WC-58 (Radio) Command/Reconnaissance Military trucks were a variant of the Dodge WC series. The WC series was a prolific range of light 4WD and medium 6WD military utility trucks, produced by Dodge / Fargo during WWII.

The Dodge WC-series came in many different, purpose-built, but mechanically uniform variants from the factory, much akin to the later family of High Mobility Multipurpose Wheeled Vehicles.

The WC-56 Truck, Command Reconnaissance, 3/4 ton, 4x4 w/o Winch Dodge (G502) was a command and reconnaissance vehicle akin to a large Willys Jeep. It did not prove popular as it was heavier and not as maneuverable as the Jeep, and its distinctive profile made it a target. The soft-top included side-curtains, for better weather shielding. 21,156 units were built.