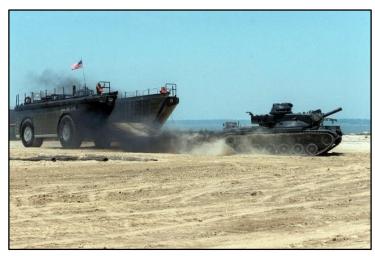

NE

The LARC-LX was used to transport wheeled and tracked vehicles, including beach preparation equipment and general cargo from ship to shore or to supply points inland. It was also capable of transporting 40-foot shipping containers which could be landed from the LARC either by crane, straddle carriers, or rollers. Because it was so big, it was the only amphibious vehicle in the U.S. Army service capable of landing on a beach through surf. As big as it was, the LARC-LX was carried as deck cargo on a commercial vessel or heavy lift ship to where it was needed overseas.

The LARC is a welded steel hulled amphibious cargo vehicle. It could carry up to 100 tons of cargo or 200 people, but a more typical load was 60 tons of cargo or 120 people. The vehicle was powered by four 265 hp GMC diesel engines positioned in the sides of the hull, each of which drove one wheel on land. Pairs of engines were coupled to drive each of the two 1.2 meter diameter propellers, which propelled the vehicles in the water. Its top speed was 20 mph on land or 7.5 mph when it was afloat. The operator drove from a small cab on the port (left side ---for us land-lubbers) on the rear of the vehicle. Size wise, the LARC as a wheeled vehicle is BIG. Its length is over 62 feet, its width is over 26 feet and its height is 19 feet. Kind of like the size of a billboard when you look at it from the side.