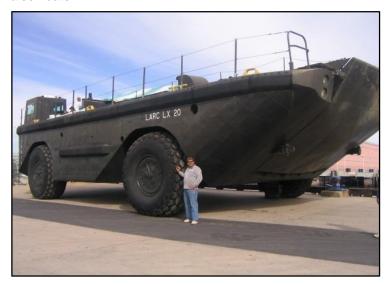

# **COLLECTOR'S**

The LARC-LX

By Harold "The Ole Geezer" Ratzburg

So there I was, cruising west on SR16, out of St Augustine, FL, when I noticed, beside the road, the BIGGEST, wheeled U.S. Army vehicle I had ever seen. It was parked in front of the Military Museum of North Florida in Green Cove Springs, FL, as an attention getter for the museum, and believe me, it really got my attention. Of course, being in the Military Vehicle hobby, anything that is OD gets my attention, but this thing had lettered on its side "U.S. Army LARC-LX 46". And...it was BIG and on wheels! At this time, my little Frau and I were on our way to a BBQ cook off, but I knew I would have to come back.

On a return trip to the site, I was able to really look the vehicle over and visit the museum and meet some of the volunteer Veterans that were working there and kept the place in operation. The big vehicle was a LARC-LX, which stands for "Lighter, Amphibious Resupply, Cargo, 60 ton", and so, yes...it also floats.

NE

The LARC-LX was used to transport wheeled and tracked vehicles, including beach preparation equipment and general cargo from ship to shore or to supply points inland. It was also capable of transporting 40-foot shipping containers which could be landed from the LARC either by crane, straddle carriers, or rollers. Because it was so big, it was the only amphibious vehicle in the U.S. Army service capable of landing on a beach through surf. As big as it was, the LARC-LX was carried as deck cargo on a commercial vessel or heavy lift ship to where it was needed overseas.

The LARC is a welded steel hulled amphibious cargo vehicle. It could carry up to 100 tons of cargo or 200 people, but a more typical load was 60 tons of cargo or 120 people. The vehicle was powered by four 265 hp GMC diesel engines positioned in the sides of the hull, each of which drove one wheel on land. Pairs of engines were coupled to drive each of the two 1.2 meter diameter propellers, which propelled the vehicles in the water. Its top speed was 20 mph on land or 7.5 mph when it was afloat. The operator drove from a small cab on the port (left side ---for us land-lubbers) on the rear of the vehicle. Size wise, the LARC as a wheeled vehicle is BIG. Its length is over 62 feet, its width is over 26 feet and its height is 19 feet. Kind of like the size of a billboard when you look at it from the side.