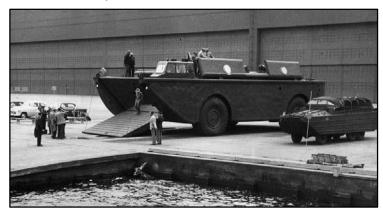

The LARC is a welded steel hulled amphibious cargo vehicle. It could carry up to 100 tons of cargo or 200 people, but a more typical load was 60 tons of cargo or 120 people. The vehicle was powered by four 265 hp GMC diesel engines positioned in the sides of the hull, each of which drove one wheel on land. Pairs of engines were coupled to drive each of the two 1.2 meter diameter propellers, which propelled the vehicles in the water. Its top speed was 20 mph on land or 7.5 mph when it was afloat. The operator drove from a small cab on the port (left side ---for us land-lubbers) on the rear of the vehicle. Size wise, the LARC as a wheeled vehicle is BIG. Its length is over 62 feet, its width is over 26 feet and its height is 19 feet. Kind of like the size of a billboard when you look at it from the side.