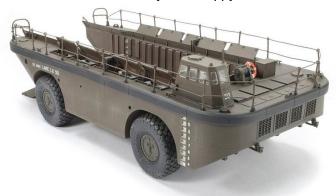

# **COLLECTOR'S**

The LARC-LX

By Harold "The Ole Geezer" Ratzburg

So there I was, cruising west on SR16, out of St Augustine, FL, when I noticed, beside the road, the BIGGEST, wheeled U.S. Army vehicle I had ever seen. It was parked in front of the Military Museum of North Florida in Green Cove Springs, FL, as an attention getter for the museum, and believe me, it really got my attention. Of course, being in the Military Vehicle hobby, anything that is OD gets my attention, but this thing had lettered on its side "U.S. Army LARC-LX 46". And...it was BIG and on wheels! At this time, my little Frau and I were on our way to a BBQ cook off, but I knew I would have to come back.

On a return trip to the site, I was able to really look the vehicle over and visit the museum and meet some of the volunteer Veterans that were working there and kept the place in operation. The big vehicle was a LARC-LX, which stands for "Lighter, Amphibious Resupply, Cargo, 60 ton", and so, yes...it also floats.

NE

The LARC-LX was used to transport wheeled and tracked vehicles, including beach preparation equipment and general cargo from ship to shore or to supply points inland. It was also capable of transporting 40-foot shipping containers which could be landed from the LARC either by crane, straddle carriers, or rollers. Because it was so big, it was the only amphibious vehicle in the U.S. Army service capable of landing on a beach through surf. As big as it was, the LARC-LX was carried as deck cargo on a commercial vessel or heavy lift ship to where it was needed overseas.

The LARC is a welded steel hulled amphibious cargo vehicle. It could carry up to 100 tons of cargo or 200 people, but a more typical load was 60 tons of cargo or 120 people. The vehicle was powered by four 265 hp GMC diesel engines positioned in the sides of the hull, each of which drove one wheel on land. Pairs of engines were coupled to drive each of the two 1.2 meter diameter propellers, which propelled the vehicles in the water. Its top speed was 20 mph on land or 7.5 mph when it was afloat. The operator drove from a small cab on the port (left side ---for us land-lubbers) on the rear of the vehicle. Size wise, the LARC as a wheeled vehicle is BIG. Its length is over 62 feet, its width is over 26 feet and its height is 19 feet. Kind of like the size of a billboard when you look at it from the side.