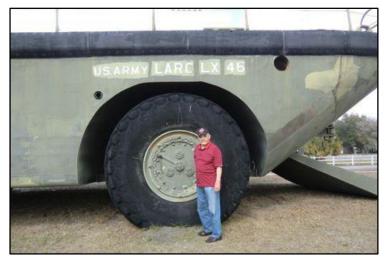

# **COLLECTOR'S**

The LARC-LX

By Harold "The Ole Geezer" Ratzburg

So there I was, cruising west on SR16, out of St Augustine, FL, when I noticed, beside the road, the BIGGEST, wheeled U.S. Army vehicle I had ever seen. It was parked in front of the Military Museum of North Florida in Green Cove Springs, FL, as an attention getter for the museum, and believe me, it really got my attention. Of course, being in the Military Vehicle hobby, anything that is OD gets my attention, but this thing had lettered on its side "U.S. Army LARC-LX 46". And...it was BIG and on wheels! At this time, my little Frau and I were on our way to a BBQ cook off, but I knew I would have to come back.

The LARC is a welded steel hulled amphibious cargo vehicle. It could carry up to 100 tons of cargo or 200 people, but a more typical load was 60 tons of cargo or 120 people. The vehicle was powered by four 265 hp GMC diesel engines positioned in the sides of the hull, each of which drove one wheel on land. Pairs of engines were coupled to drive each of the two 1.2 meter diameter propellers, which propelled the vehicles in the water. Its top speed was 20 mph on land or 7.5 mph when it was afloat. The operator drove from a small cab on the port (left side ---for us land-lubbers) on the rear of the vehicle. Size wise, the LARC as a wheeled vehicle is BIG. Its length is over 62 feet, its width is over 26 feet and its height is 19 feet. Kind of like the size of a billboard when you look at it from the side.