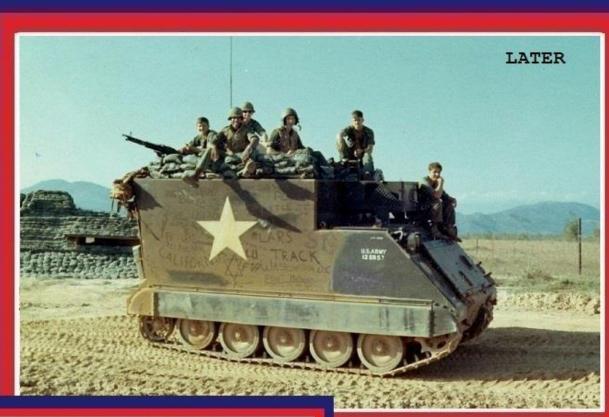

LATER- Vietnam 1969, the M577 is a US tracked armored command post vehicle. It is based on an M113 armored personnel carrier chassis and is a member of the same vehicle family. Despite its age the M577 is still used around the world.

The M577 is basically an M113 with a raised rear part of the roofline. This vehicle is used as a tactical operations center. Hull of this armored vehicle is welded